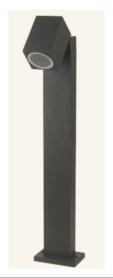

# **INTRODUCTION**

Thank you for selecting and buying V-TAC LED Up/down soft light-outdoor. V-TAC will serve you the best. Please read these instructions carefully before starting the installation and keep this manual handy for future reference. If you have any other query, please contact our dealer or local vendor from whom you have purchased the product. They are trained and ready to serve you at the best.

## **TECHNICAL PARAMETERS**

| Input Voltage:           | AC220-240V,50Hz |
|--------------------------|-----------------|
| Holder                   | GU10 35W(MAX)   |
| <b>Protection Rating</b> | IP44            |
| Unit size                | 117.5*105*800mm |