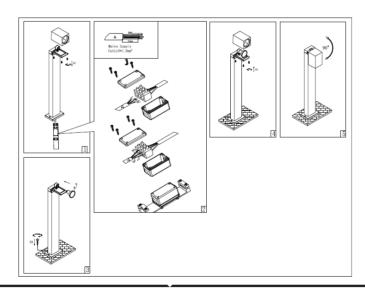

### **INSTALLATION INSTRUCTION**

- 1.) Connect the supply leads with terminal.
- 2.) Open the lamp and install the bulb in the lamp.
- 3.) Drill two holes on the ground and insert two plastic expansion bolts in it.
- 4.) Fix the base on the plastic expansion piece with self-tapping screws.
- 5.) Switch on and test.