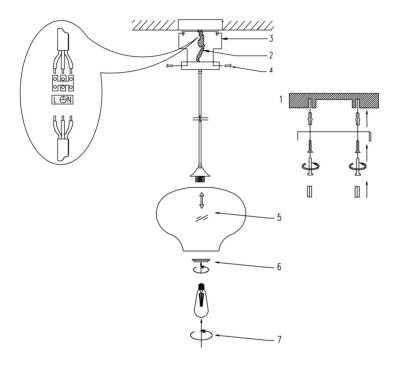

### INSTALLTION INSTRUCTIONS

- A. Use screws to fix mounting bar to the junction box.
- B. Make the wire connections with connectors .

  Connect the live wire (L) from fitting to the live wire from main power supply.

  Connect the neutral wire (N) from fitting to the neutral wire from main power supply.

  Connect the earth wire from fitting to the earth wire from main power supply.

  Please pay close attention to avoiding the wires exposing outside when wiring connections.
- C. Use screws to fix canopy to mounting bar.
- D. Use socket ring to fix shade to the socket.
- E. Install the bulb (not included) at recommended wattage to the socket.
- F. Check if the installation is completed and turn on the power.